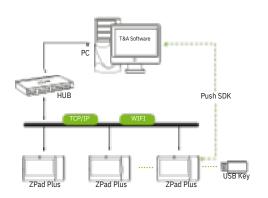

Zpad Plus-RFID comes in three different versions: ZPad Plus, BioTime Web, and ZPad Plus Cloud.In combination with the **GoTime Cloud** solution, your attendance and employee data will always be available in secure Amazon servers. The users will have access to attendance events and management, being able to set different user privileges.

## Configuration

2.BioTime Web

3.ZPad Plus Cloud

Time & Attendance

Conference Management

VIP Identification

Warehouse

Visitor Management