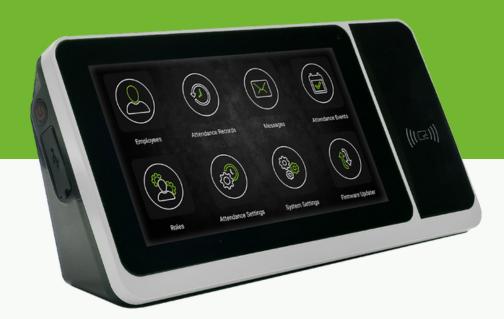

### Time Management Solution with Android OS

**ZPad Plus-RFID** is the ZKTeco's latest multi-functional data collection device, with the Android 6.0.1 platform, newly integrated RFID module.

The device is equipped with an internal battery and a 7-inch touch screen display. ZPad Plus-RFID communicates wirelessly via WiFi and provides a variety of identification and management solutions.

#### **Features**

- 7" Multi-touch LCD Screen
- Multiple Events Management
- Standalone Employee's Shift & Schedule Management (BioTime Web version)
- Self-Service Report and Data Management (BioTime Web version)
- Multi-verification (RFID, Password)
- Web Browser Management
- Equipped With Backup Battery
- Responsive interface
- Time & Attendance Management App