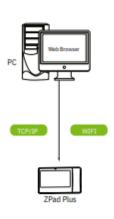

#### **Features**

- 7" Multi-touch LCD Screen
- Multiple Events Management
- Standalone Employee's Shift & Schedule Management (BioTime Web version)
- Self-Service Report and Data Management (BioTime Web version)
- Multi-verification (RFID, Password)
- Web Browser Management
- Equipped With Backup Battery
- Responsive interface
- Time & Attendance Management App