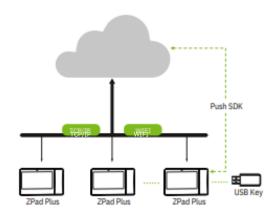

Zpad Plus-RFID comes in three different versions: ZPad Plus, BioTime Web, and ZPad Plus Cloud.In combination with the **GoTime Cloud** solution, your attendance and employee data will always be available in secure Amazon servers. The users will have access to attendance events and management, being able to set different user privileges.

## Configuration

2.BioTime Web

3.ZPad Plus Cloud

Time & Attendance

Conference Management

VIP Identification

Warehouse

Visitor Management